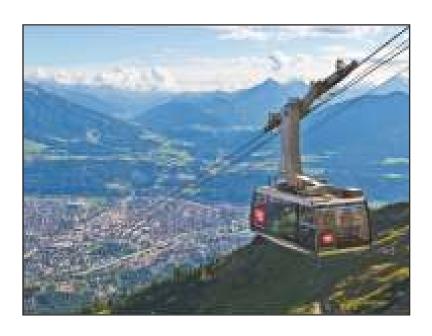

## Nordkette Mountain, Innsbruck

Per person price in EUR Closure of the Service : 7th-11th Apr'25

Age restrictions: Children: 6-15 years. Children under the age of 6 travel free when accompanied by a parent. For the alpine zoo kids from 4-5 need a ticket of EUR 3.5 per child.

The journey starts 560 m above sea level directly near the old town of Innsbruck. The cable car with its extraordinary stations gives you views with the panorama gondola cable car from the stations Seegrube and Hafelekar. With increasing height enjoy the silence and beauty of the nature. 2256 m above sea level you will enjoy a breathtaking view of the city of Innsbruck and the view of the untouched nature of the Alpenpark Karwendel. This unforgettable journey combines the interplay of nature, human and architecture.

| Category                                 | Adult        | Child<br>(06-15) | Opening Time |
|------------------------------------------|--------------|------------------|--------------|
| Innsbruck- Hungerburg-Innsbruck          | 13.50        | 8.10             | 0800 - 1915  |
| Innsbruck-Hafelekar-Innsbruck (Alpine Zo | o) <b>57</b> | 35               | 0830 - 1700  |
| Innsbruck-Hafelekar-Innsbruck            | <b>52</b>    | 32               | 0830 - 1700  |