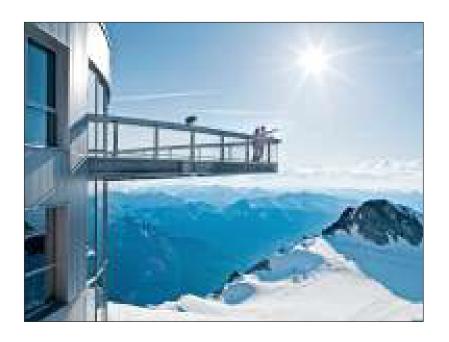

# Kitzsteinhorn, Salzburg

Child below 6 years are free of charge if accompanied by an adult.

The Kitzsteinhorn, as an impressive, distinctive peak in the Hohe Tauern, dominates the appearance of the Zell am See-Kaprun region. A 3029 m high mountain offers access to the alpine adventure world of the alpine mountains, all year round. The Kitzsteinhorn is known for its unique, alpine mountain adventure. Gipfelwelt 3000 with TOP OF SALZBURG and Salzburg's highest - situated panorama platform, accessible to everyone, create unparalleled holiday impressions. Kitzsteinhorn Glacier, is an attraction for the entire family and home of action sportsmen and women and anyone seeking relaxation.

Ticket includes up and downhill ride with the cable cars to the summit station at 3029 m, Gipfelwelt 3000, National park Gallery, Cinema 3000, panorama-platforms, Ice Arena (July/August).

♥ DELHI | DUBAI | LONDON