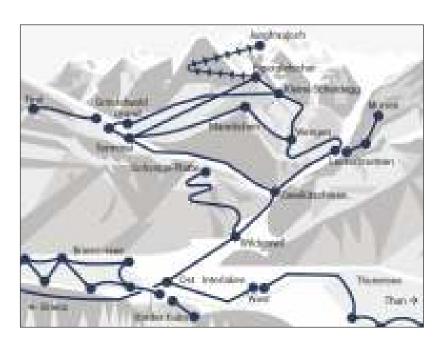

# Jungfraujoch Travel Pass (without Jungfraujoch Excursions)

Per person price in Swiss Francs (Validity from 29th Mar - 3rd Nov 2024)

| Category         | Adult      | STP        | Child<br>(06 — 15) |
|------------------|------------|------------|--------------------|
| 3 days           | 210        | 165        | 50                 |
| 4 days<br>5 days | 235<br>270 | 180<br>210 | 50<br>50           |

# 3 to 8 days unlimited travel.

(Inclusions – Trip to Eigergletscher, Grindelwald First excursion, Harder Kulm excursion, Regular boats on Lake Brienz and Lake Thun, Train travel between Interlaken Ost to Grindelwald and Lauterbrunnen).

Add: Supplement cost for Jungfraujoch excursion (Eigergletscher - Jungfraujoch and return).

Season 1 – CHF 65

Season 2 – CHF 78

♥ DELHI | DUBAI | LONDON

...unravel the mysteries of travel