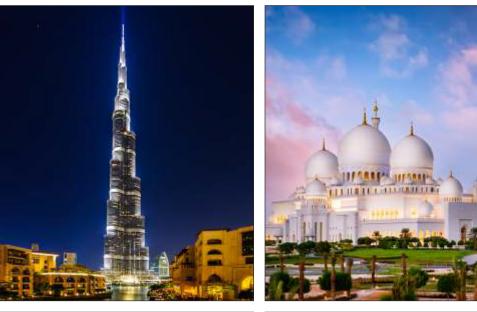

# **Dubai Escape**

City tour - Desert safari - Dhow Cruise creek - Burj khalifa - Abu Dhabi

Package cost in USD per person starting from:

| Hotel Category                                                                                                                                                                | With-out Visa | With Visa<br>(30 days) |
|-------------------------------------------------------------------------------------------------------------------------------------------------------------------------------|---------------|------------------------|
| <b>3* Hotels:</b> Hotel Deira or Orchid Hotel or Grand<br>Astoria Hotel or Grand Mayfair Hotel or Similar                                                                     | 299           | 396                    |
| <b>4* Hotels:</b> Holiday Inn Dubai Al-Maktoum Airport,<br>An Ihg Hotel or Lotus Grand Hotel or The Leela<br>Hotel Deira or Queen Elizabeth 2 or Similar                      | 339           | 428                    |
| 5* Hotels: Millennium Plaza Downtown or Crowne<br>Plaza Deira or Grand Mercure Dubai Airport or<br>Flora Creek Deluxe Hotel Apartments or Crowne<br>Plaza Jumeirah or Similar | 392           | 482                    |

#### 3 nights stay in Dubai including breakfast

- City tour on SIC
  Desert safari
  Dhow Cruise creek
- Burj khalifa ticket
- Two way transfers dubai
- Abu Dhabi tour

\*Conditions:

**Our Price** 

Includes